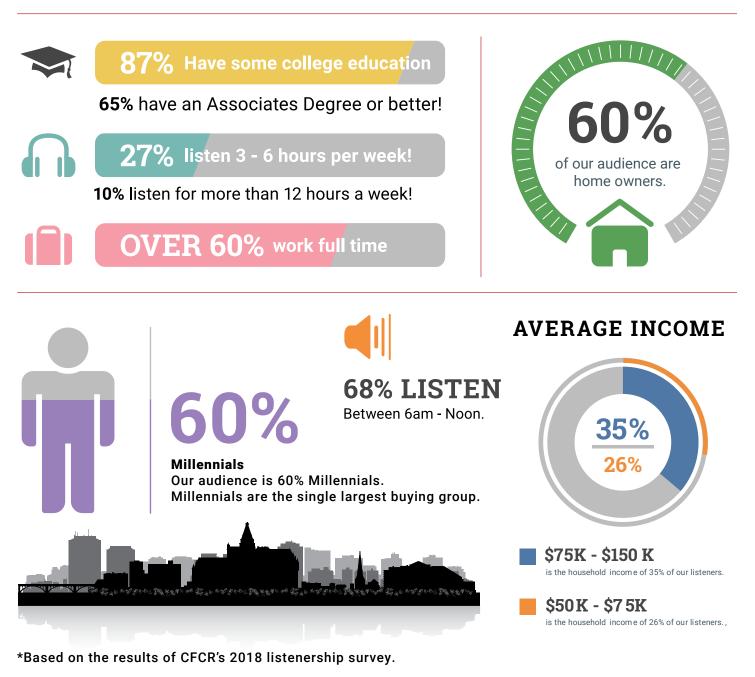

Months** \$575.00 per month = **\$7.37**/spot | **234** 30-second commercials **6 Months** \$505.00 per month = **\$6.47**/spot | **468** 30-second commercials **12 Months** \$475.00 per month = **\$6.05**/spot | **936** 30-second commercials

# 6AM - 6PM ON WEEKENDS

**3 Months** \$575.00 per month = **\$7.37**/spot | **234** 30-second commercials **6 Months** \$505.00 per month = **\$6.47**/spot | **468** 30-second commercials **12 Months** \$475.00 per month = **\$6.05**/spot | **936** 30-second commercials



# COST PER 30 SECOND SPOT

6AM - NOON

\$24 per 30 second commercial

NOON - 6PM

\$21 per 30 second commercial

## 6PM - MIDNIGHT

\$18 per 30 second commercial

## 6AM - 6PM ON WEEKENDS

\$20 per 30 second commercial





# OUR LISTENER DEMOGRAPHICS

# WHO IS HEARING YOUR AD?